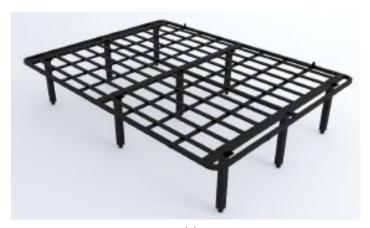

### OUR MOST POPULAR BED BASES

Model 3 Model 6

| Sizes |               | Twin XL    | Full XL    | Queen      | King       | H. King    | Cal. King  |
|-------|---------------|------------|------------|------------|------------|------------|------------|
|       | Width         | 38.5"      | 54"        | 60"        | 76"        | 72"        | 72"        |
|       | Length        | 79.5"      | 79.5"      | 79.5"      | 79.5"      | 79.5"      | 84"        |
|       | Height<br>ADA | 18"<br>10" | 18"<br>10" | 18"<br>10" | 18"<br>10" | 18"<br>10" | 18"<br>10" |

#### Unique Panel Design:

Durable, rectangular steel panels provide stationary support which increases the life of your mattress.

#### 100% Steel Construction:

Heavy-gauge slat/rail support with durable welded frame

 $\bowtie$ 

sales@leaddesignsllc.com

Q Lead Designs LLC

877-636-2745

@leaddesignsllc

www.leaddesignsllc.com