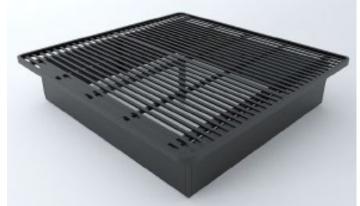

### OUR MOST POPULAR BED BASES

Model 3 Model 6

| Sizes |               | Twin XL    | Full XL    | Queen      | King       | H. King    | Cal. King  |
|-------|---------------|------------|------------|------------|------------|------------|------------|
|       | Width         | 38.5"      | 54"        | 60"        | 76"        | 72"        | 72"        |
|       | Length        | 79.5"      | 79.5"      | 79.5"      | 79.5"      | 79.5"      | 84"        |
|       | Height<br>ADA | 18"<br>10" | 18"<br>10" | 18"<br>10" | 18"<br>10" | 18"<br>10" | 18"<br>10" |

#### Unique Panel Design:

Durable, rectangular steel panels provide stationary support which increases the life of your mattress.

#### 100% Steel Construction:

Heavy-gauge slat/rail support with durable welded frame

 $\bowtie$ 

sales@leaddesignsllc.com

Q Lead Designs LLC

877-636-2745

@leaddesignsllc

www.leaddesignsllc.com