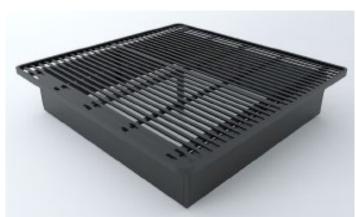

### OUR MOST POPULAR BED BASES

Model 3 Model 6

| Sizes |               | Twin XL    | Full XL    | Queen      | King       | H. King    | Cal. King  |
|-------|---------------|------------|------------|------------|------------|------------|------------|
|       | Width         | 38.5"      | 54"        | 60"        | 76"        | 72"        | 72"        |
|       | Length        | 79.5"      | 79.5"      | 79.5"      | 79.5"      | 79.5"      | 84"        |
|       | Height<br>ADA | 18"<br>10" | 18"<br>10" | 18"<br>10" | 18"<br>10" | 18"<br>10" | 18"<br>10" |

#### Unique Panel Design:

Durable, rectangular steel panels provide stationary support which increases the life of your mattress.

#### 100% Steel Construction:

Heavy-gauge slat/rail support with durable welded frame

 $\bowtie$ 

sales@leaddesignsllc.com

Q Lead Designs LLC

877-636-2745

@leaddesignsllc

www.leaddesignsllc.com