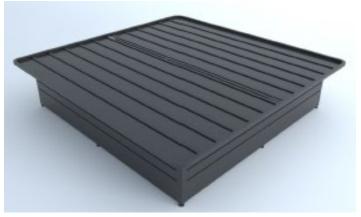

### OUR MOST POPULAR BED BASES

Model 3 Model 6

| Sizes |               | Twin XL    | Full XL    | Queen      | King       | H. King    | Cal. King  |
|-------|---------------|------------|------------|------------|------------|------------|------------|
|       | Width         | 38.5"      | 54"        | 60"        | 76"        | 72"        | 72"        |
|       | Length        | 79.5"      | 79.5"      | 79.5"      | 79.5"      | 79.5"      | 84"        |
|       | Height<br>ADA | 18"<br>10" | 18"<br>10" | 18"<br>10" | 18"<br>10" | 18"<br>10" | 18"<br>10" |

#### Unique Panel Design:

Durable, rectangular steel panels provide stationary support which increases the life of your mattress.

#### 100% Steel Construction:

Heavy-gauge slat/rail support with durable welded frame

 $\bowtie$ 

sales@leaddesignsllc.com

Q Lead Designs LLC

877-636-2745

@leaddesignsllc

www.leaddesignsllc.com